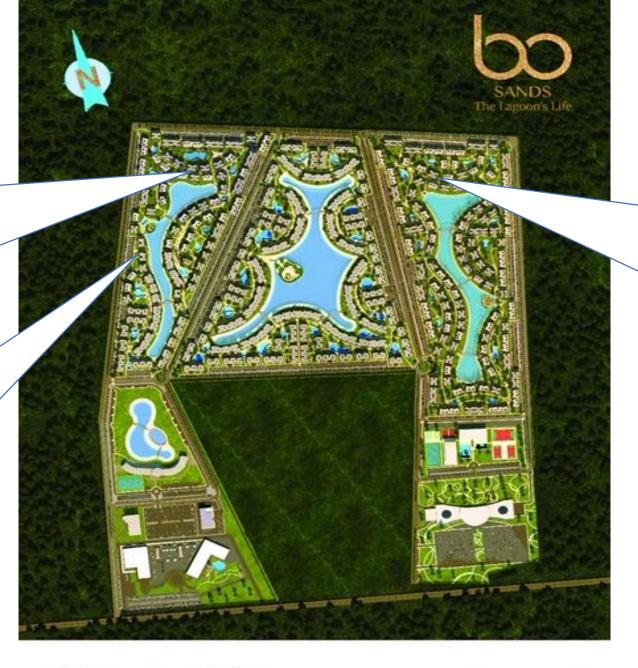

# MOONSTONE 1 & 2, SPECIAL

CHALETS 1 BDR/2 BDR/3 BDR

2 YEARS DELIVERY

6 YEARS PAYMENT PLAN

#### **AMBER, JADE**

CHALETS 1 BDR/ 2 BDR/3 BDR

2 YEARS DELIVERY

**6 YEARS PAYMENT PLAN** 

## **SUNSTONE**

CHALETS 1 BDR/2 BDR/3 BDR

**4 YEARS DELIVERY** 

7 & 8 YEARS PAYMENT PLAN

| BO SANDS AVAILABILTY |       |                                                |                   |  |
|----------------------|-------|------------------------------------------------|-------------------|--|
| <u>CHALETS</u>       |       | AREA FROM - TO                                 | PRICE FROM – TO   |  |
| TYPICAL FLOOR        | 1 BDR | BUA: 71 sq.                                    | 1.4 M             |  |
|                      | 2 BDR | BUA: 112 sq.                                   | 2.2 M UP TO 2.8 M |  |
|                      | 3 BDR | BUA: 131 sq. & 142 sq.                         | 2.5 M UP TO 2.9 M |  |
| GROUND<br>FLOOR      | 1 BDR | BUA: "61 sq. / 64 sq. + Average Garden: 50 sq. | 1.5 M UP TO 1.7 M |  |
|                      | 2 BDR | BUA: 104 sq. + Average Garden: 74 sq.          | 2.3 M UP TO 2.7 M |  |
|                      | 3 BDR | BUA: 121 sq. + Average Garden: 93 sq.          | 2.7 M UP TO 3 M   |  |