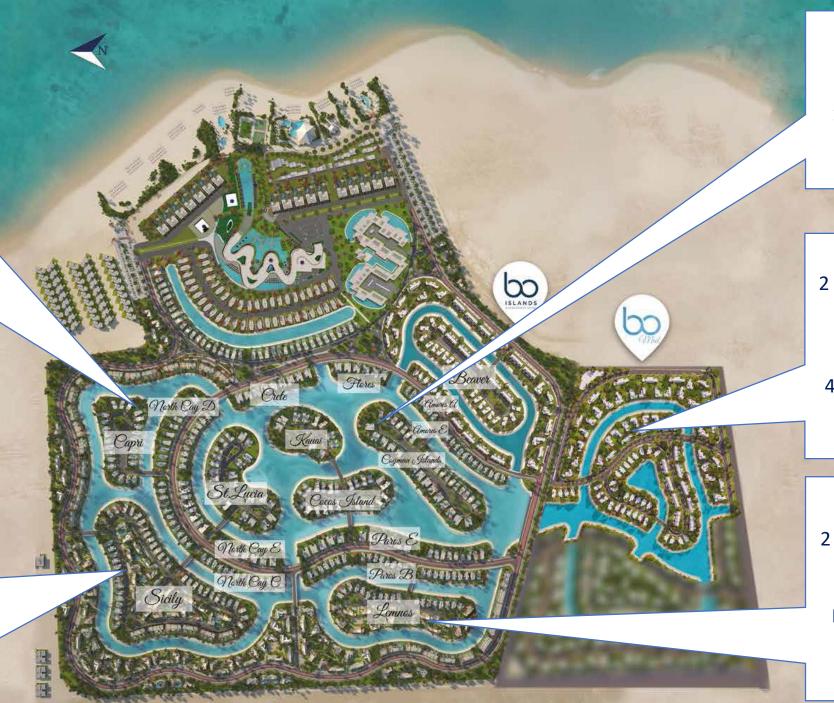

### **ISLAND D**

1, 2&3 BDR CHALETS TOWNHOUSES VILLAS

**3 YEARS DELIVERY** 

7 TO 8 YEARS PAYMENT PLAN

#### **ISLAND C**

1,2&3 BDR CHALETS TOWNHOUSES VILLAS

**2 YEARS DELIVERY** 

6 YEARS
PAYMENT PLAN

#### **ISLAND** E

**ONLY VILLAS** 

1 YEAR DELIVERY
5 YEARS
PAYMENT PLAN

#### **BO MED**

2 & 3 BDR CHALETS TOWNHOUSES VILLAS

4 YEARS DELIVERY 7 TO 8 YEARS PAYMENT PLAN

#### **ISLAND B**

2 & 3 BDR CHALETS TOWNHOUSES

READY TO MOVE 2 YEARS PAYMENT PLAN

| BO ISLANDS AVAILABILTY "ISLAND B/C/D/E" |                       |                                                         |                         |  |
|-----------------------------------------|-----------------------|---------------------------------------------------------|-------------------------|--|
| 1 BDR                                   | Typical Floor         | BUA: 75 sq.                                             | 1.6 M TO 2 M            |  |
| 2 BDR                                   | Ground Floor          | BUA: 133 sq. + Average Garden: 45 sq. and Up.           | 3.2 M – 3.4 M           |  |
|                                         | Typical/First Floor   | BUA: 133 sq. TO 155 sq. UP TO 168 sq.                   | 2.9 TO 3.7 M            |  |
| 3 BDR                                   | Ground Floor          | BUA: 167 sq. + Average Garden: 52 sq. up to 100 sq.     | 3.8 M                   |  |
|                                         | Typical / First Floor | BUA: 172 sq. UP TO 221 sq.                              | 3.7 M 4.7 M UP TO 4.9 M |  |
| TOWNHOUSES /TWINHOUSES                  |                       | BUA: 230 sq. + Average Land area: 271 sq. up to 391 sq. | 5.5 M UP TO 6.4 M       |  |
| STANDALONE VILLAS V4                    |                       | BUA: 259 sq. + Average Land area: 500 sq.               | 8.5 M                   |  |
| STANDALONE VILLAS V3*                   |                       | BUA: 354 sq. + Average Land area: 600 sq.               | 12 M                    |  |
| STANDALONE VILLAS V3                    |                       | BUA: 408 sq. + Average Land area: 750 sq.               | 14 M                    |  |
| STANDALONE VILLAS V2                    |                       | BUA: 584 sq. + Average Land area: 850 sq. – 1000 sq.    | 19 M                    |  |